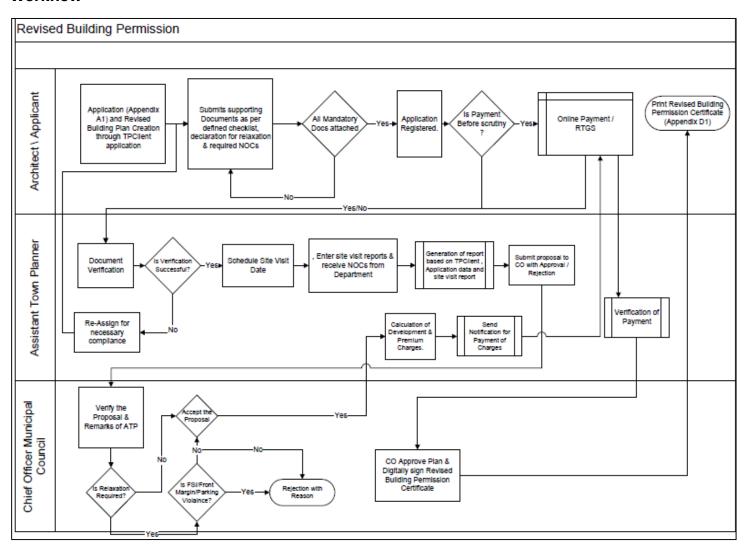

### > Procedure:

- Register Applicant/Architect logs into the system and fill in the application form (Appendix A-1) and submits the form
- E-KYC of Owner is then done by sending the OTP number on registered mobile number.
- Application is generated which needs to be printed and signed and scanned as pdf for further uploading in the system
- Applicant/Architect then fills in details of the proposal, upload the necessary documents/credentials needed for the proposal and submits the proposal.
- Applicant need to verify project details and submit approval.
- Applicant then pays the scrutiny fees/processing fees required for scrutiny.
- This proposal now goes in for two levels of scrutiny. First Level scrutiny will be done by Assistant Town Planner/Municipal Engineer and second will be done by the Chief Officer.
- The ATP/Municipal Engineer verifies the documents uploaded by the applicant.
- Once the documents/drawings are verified, site visit is done for the proposal. Engineer/ATP himself go for site visit inspection and fill in the questionnaire drafted for site visit of REVISED BUILDING PERMISSION.
- Consolidated Scrutiny is also performed based on the comparison of drawings uploaded, the proposal details and the DC rules.
- On successful inspection, the application is verified with remarks and then is forwarded to the Chief Officer (CO) for further round of inspection.
- CO will re-verify all the documents and the Scrutiny inspection report of the proposal.
- CO will check for any concession/relaxation requested and check whether to allow for any concession/relaxation on the proposal.
- Once the proposal is approved, the applicant needs to pay the other post approval charges (Development charges, labour cess etc.)
- On post approval payment, the CO will check and digitally sign the REVISED BUILDING PERMISSION certificate.

- Applicant can print the digitally signed REVISED BUILDING PERMISSION Certificate online through the portal.
- This procedure right from application to approval of REVISED BUILDING PERMISSION should take 30 working days as per the government regulations.